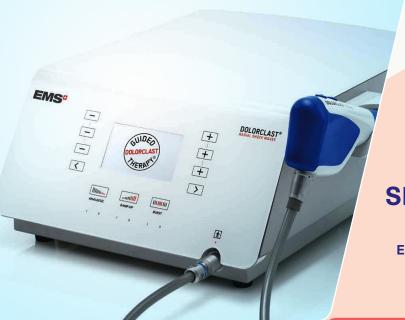

## LEVEL 1 **EXTRACORPOREAL SHOCKWAVE THERAPY (ESWT) CERTIFICATION WORKSHOP**

**Enhance Clinical Success with Guided Dolorclast® Therapy** 

| 27 April 2025 (Sunday) DATE

TIME 8:30am - 4:30pm

VENUE | IMU University (Formerly known as International Medical University)

Bukit Jalil, Kuala Lumpur, Malaysia

Join this hands-on workshop to master the latest techniques in ESWT in treating common Musculoskeletal (MSK) conditions, led by experienced professionals from EMS Swiss Dolorclast® Academy (SDCA).